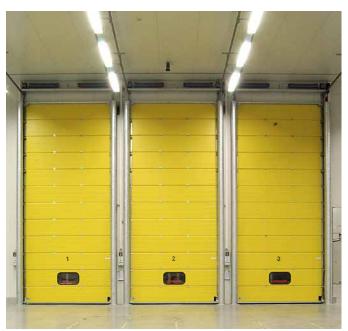

# Quality – guaranteed!

We also supply matching access and door systems and can customise our designs to your individual wishes and general on-site conditions.

Our in-house developed gas-tight P+W lift doors are specially built as banana chamber doors in a highly insulated sandwich design at our factory.

Ripening chamber, one-storey, with lift door

Ripening chamber, two-storey, with sectional door and side curtain

Ripening chamber, one-storey, with tarpaulin cover

Ripening chamber, one-storey, with airbag system