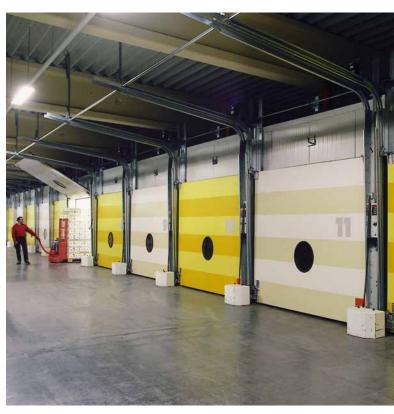

# Quality – guaranteed!

We also supply matching access and door systems and can customise our designs to your individual wishes and general on-site conditions.

Our in-house developed gas-tight P+W lift doors are specially built as banana chamber doors in a highly insulated sandwich design at our factory.

# Flexibility – guaranteed!

A highlight of our ripening chambers is their flexibility. We can erect the chambers so that they can be easily dismantled and re-erected elsewhere. Take advantage of our long-standing experience. Discuss your project with us and we will work out the right solution with you to suit your needs.