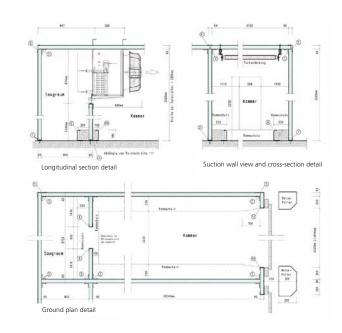

Ripening chamber, one-storey, with lift door

Ripening chamber, two-storey, with sectional door and side curtain

Ripening chamber, one-storey, with tarpaulin cover

Ripening chamber, one-storey, with airbag system