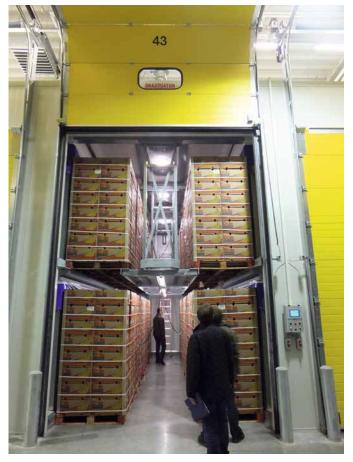

Ripening chamber, one-storey, with lift door

Ripening chamber, two-storey, with sectional door and side curtain

Ripening chamber, one-storey, with tarpaulin cover

Ripening chamber, one-storey, with airbag system

Three-storey ripening chamber